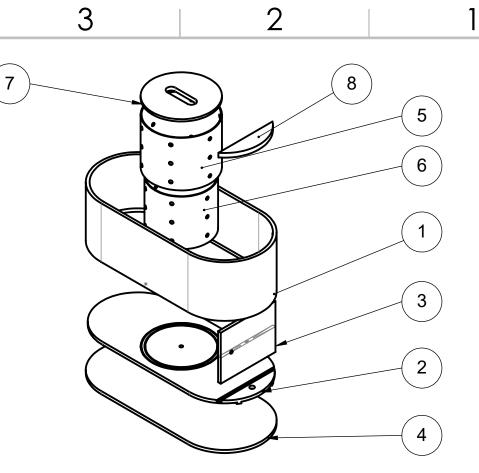

A

| Ϋ.  |                     | DESCRIPTION                                                            |                     | R                                       | IUMBE   | ART N | PA         | M NO. | ITE            |
|-----|---------------------|------------------------------------------------------------------------|---------------------|-----------------------------------------|---------|-------|------------|-------|----------------|
|     | ulded part          | ped, injection moulded                                                 | Slot sha            | Wall flowerpot                          |         |       | 1          |       |                |
|     | es to<br>a of other | ttom with cutout grooves to sure correct positioning of other mponents |                     |                                         | -       |       |            | 2     |                |
|     | l<br>y              | seperate technical<br>ents from humidity                               | Wall to compor      | Technical component Wall t<br>wall comp |         |       |            |       |                |
|     | l with              | d to flowerpot wall with                                               | Attache<br>screws   |                                         |         |       |            | 4     |                |
|     | ea from             | es composting area fro                                                 | Outer worm cylinder |                                         |         |       | 5          |       |                |
|     | e from the          | ed composting are from                                                 | Seperat<br>soil     | Inner worm cylinder                     |         |       | 6          |       |                |
|     | orm                 | lid, covers the worm                                                   | Bamboo<br>cylinder  |                                         |         |       |            | 7     |                |
|     | chnical             | lid, covers the technic<br>ent area                                    |                     |                                         |         |       |            | 8     |                |
|     | o track             | ed light sensors to trac                                               | Wormtube            |                                         |         |       | 9          |       |                |
|     | G REVISION          | DEBURR AND<br>BREAK SHARP<br>EDGES                                     |                     |                                         |         |       | ICES:<br>: |       |                |
| 1   | t. avalada          |                                                                        |                     |                                         |         | DATE  | SIGNATURE  | NAME  | DDAWS          |
| ا k |                     | Flowerpot: e                                                           |                     |                                         |         |       |            |       | DRAWN<br>CHK'D |
|     | VIEW                | view                                                                   |                     |                                         |         |       |            |       | APPV'D         |
|     |                     |                                                                        |                     |                                         |         |       |            | MFG   |                |
| A4  | erpot               |                                                                        | MATERIAL:           |                                         |         |       |            | Q.A   |                |
|     | SHEET 1 OF 1        | SCALE:1:2 SHEET 1 OF                                                   |                     |                                         | WEIGHT: |       |            |       |                |
|     | 1                   | 0                                                                      |                     | se Only.                                | $\sim$  |       |            | 1     |                |